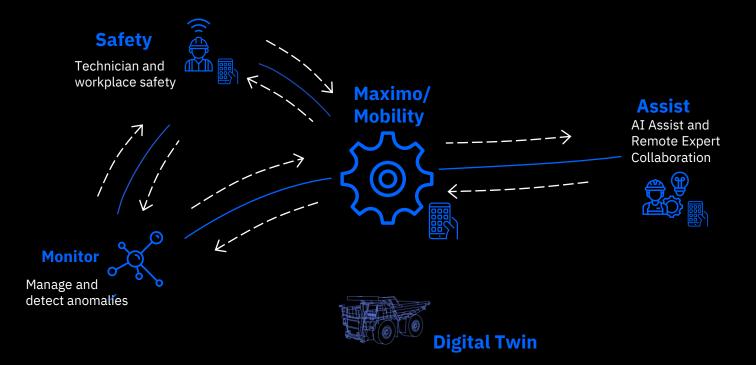

#### **MAS- Mobile - Assist**

Empower technicians to work autonomously by enabling them to obtain AI guidance or remote expert assistance whenever they need it

Aging Workforce, 80% of time spent researching problem

Time spent on researching reduced by 75% which equates to US\$10 million-worth of time savings.

Use peer assistance to help every technician perform like your best technician

Peer collaboration and Augmented Reality can help reduce repair times by up to 50%