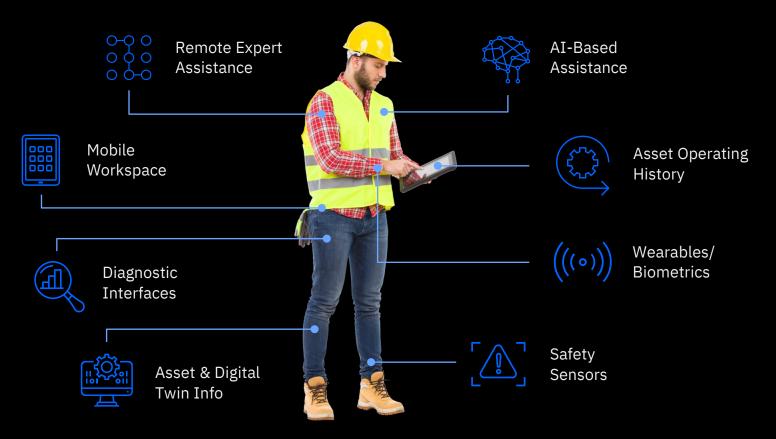

### Taking Customers Down a Journey: Mobile Technician

#### **MAS-Mobile**

Deliver the right asset operational data and stepby-step guidance to technicians when and where they need it with Alpowered assistance

Maximo Mobile provides technicians the right asset operational data at the right time — all in the palm of their hand. It helps your technicians scale their expertise, improve asset reliability, and streamline business operations.

#### **MAS- Mobile - Assist**

Empower technicians to work autonomously by enabling them to obtain AI guidance or remote expert assistance whenever they need it

Aging Workforce, 80% of time spent researching problem