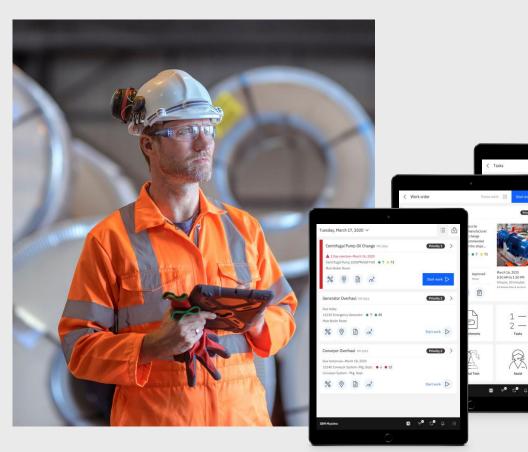

#### **MAS-Mobile**

Deliver the right asset operational data and stepby-step guidance to technicians when and where they need it with Alpowered assistance

Maximo Mobile provides technicians the right asset operational data at the right time — all in the palm of their hand. It helps your technicians scale their expertise, improve asset reliability, and streamline business operations.