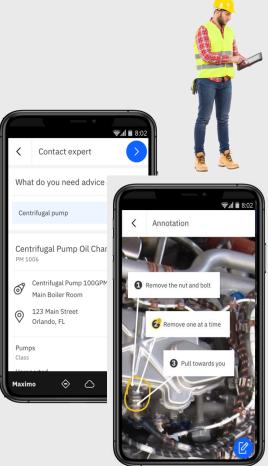

#### **MAS- Mobile - Assist**

Empower technicians to work autonomously by enabling them to obtain AI guidance or remote expert assistance whenever they need it

Aging Workforce, 80% of time spent researching problem

Time spent on researching reduced by 75% which equates to US\$10 million-worth of time savings.

Use peer assistance to help every technician perform like your best technician

Peer collaboration and Augmented Reality can help reduce repair times by up to 50%