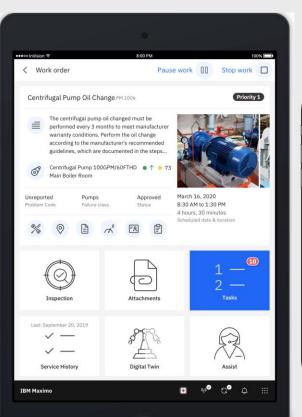

#### **MAS-Mobile**

Deliver the right asset operational data and stepby-step guidance to technicians when and where they need it with Alpowered assistance

Maximo Mobile provides technicians the right asset operational data at the right time — all in the palm of their hand. It helps your technicians scale their expertise, improve asset reliability, and streamline business operations.