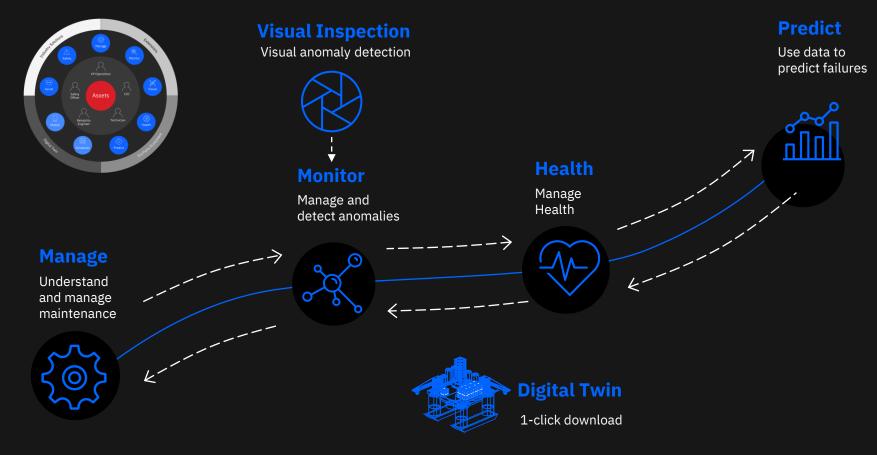

## Transform your asset management, maintenance and operations

**IBM Maximo Application Suite** 

Han van Gerwen Ronald Teijken

AI Applications



## Assets are becoming more Connected



## New Ways of Working with Mobility and AI



## Supporting customers in their Journey to Predict



#### **MAS-Visual Inspection**



IBM and Boston Dynamics decided to ask the question: can plant data be safely collected and analyzed at the edge?

Using Spot already helps eliminate the need to put sensors on every piece of equipment. Now, IBM is adding the power of AI and Maximo solutions to Spot to provide analytics at the edge. With help from IBM, Spot can interpret what it "sees" through its onboard cameras and sensors.

#### **MAS-Visual Inspection** - again





IBM and Verizon Are Teaming Up on 5G, AI and IoT Industrial Solutions

Combined with the power of 5G Ultra Wideband, IBM's Maximo Visual Inspection app on the iPhone 12 lineup can help to reduce unplanned downtime, unnecessary maintenance and helps to identify defects faster.

#### Digital Twin Exchange.



#### https://d