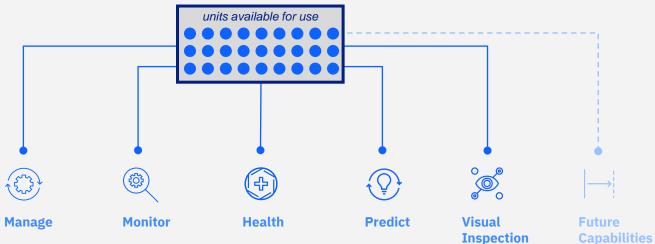

uidance or remote expert assistance whenever they need it

Aging Workforce, 80% of time spent researching problem

Time spent on researching reduced by 75% which equates to US\$10 million-worth of time savings.

Use peer assistance to help every technician perform like your best technician

Peer collaboration and Augmented Reality can help reduce repair times by up to 50%

https://www.ibm.com/products/maximo/mobile-eam

# Start anywhere and scale your digital transformation journey

Integrated Suite of Applications



#### **1. Single license**

One entitlement to entire Suite

#### **2. Flexible consumption**

Sharing of license through concurrent users

3. Simplified usage

Access applications without additional provisioning



Simplified Licensing and Usage

#### **Pool of AppPoints**



## Maximo Application Suite

Best of class capabilities to provide complete view of your assets



IBM Cloud Pak for Data | IBM Watson Studio | IBM Watson ML | IBM Watson Discovery

**Red Hat** OpenShift

Infrastructure Independent **Common Operating Environment** 





Azure



Google Cloud

 $((\mathbf{p}))$ Edge



Private



Systems

## IBM Maximo