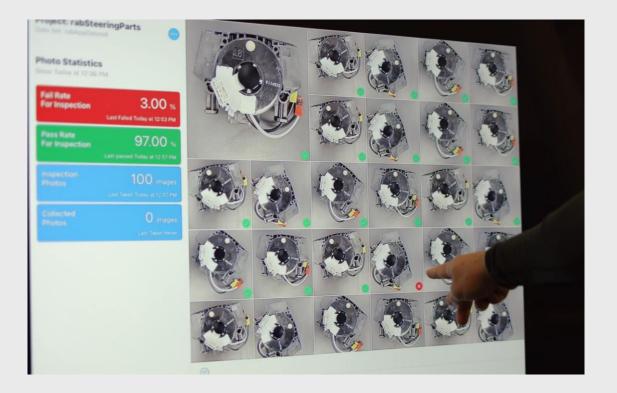

#### **MAS-Visual Inspection**

IBM and Boston Dynamics decided to ask the question: can plant data be safely collected and analyzed at the edge?

Using Spot already helps eliminate the need to put sensors on every piece of equipment. Now, IBM is adding the power of AI and Maximo solutions to Spot to provide analytics at the edge. With help from IBM, Spot can interpret what it "sees" through its onboard cameras and sensors.

#### **MAS-Visual Inspection** - again

IBM and Verizon Are Teaming Up on 5G, AI and IoT Industrial Solutions

Combined with the power of 5G Ultra Wideband, IBM's Maximo Visual Inspection app on the iPhone 12 lineup can help to reduce unplanned downtime, unnecessary maintenance and helps to identify defects faster.